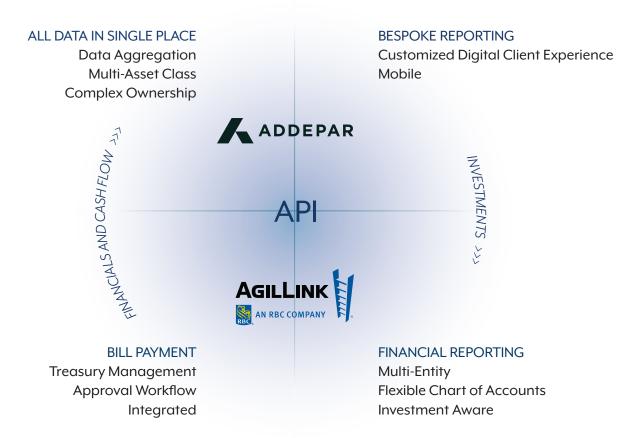

# FOR FAMILY OFFICES

Your clients' lives are complex. Capturing and creating a 360 degree view of their wealth that incorporates investment, ownership, financial and cash flow data is a challenge (the "ultimate goal" for many family offices). The integration between Addepar and AgilLink creates a scalable solution for firms that need a comprehensive view that incorporates both the investment and financial aspects of a family's wealth.

FAMILY WEALTH TECH STACK: AGILLINK AND ADDEPAR

# **360 DEGREE VIEW**

OF YOUR CLIENT'S WEALTH

#### **BEST IN CLASS INVESTMENT REPORTING**

Get a consolidated view of investments, personal and business assets, as well as income and expense activity. By utilizing Addepar's data aggregation and investment reporting engine you can automate data collection and validation to scale your operations while providing your clients a 360 degree view of their wealth.

#### INTEGRATE WITH FINANCIAL ACCOUNTING AND SECURE BILL PAY

The integration between Addepar and AgilLink allows for a complete view of your family wealth including a financial accounting solution. AgilLink is a cloud based multi-entity financial accounting engine promoting greater scale and control over the bill payment and record keeping processes. It offers general ledger capabilities, accounts payable with approval workflow, integrated bill pay and more.

## HOLISTIC WEALTH REPORTING

Your client's lives are complex and your reporting needs to incorporate a consolidated view of investments, personal and business assets, as well as income and expense activity. By utilizing Addepar's data aggregation and investment reporting engine combined with AgilLink's financial reporting you can provide your clients a 360 degree view of their wealth.